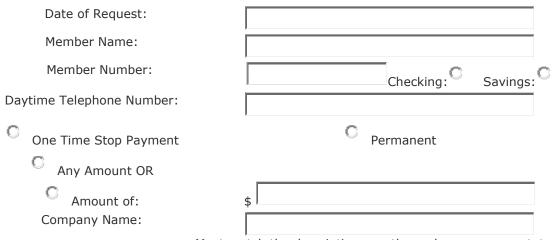

## ACH STOP PAYMENT ORDER

## Not to be completed for transactions performed with a Debit or Credit Card.

Must match the description exactly as shown on your statement.

Please stop payment on the electronic debit described above, unless you have already paid or accepted it. I understand this ACH Stop Payment request will remain *indefinitely*, unless it is subsequently cancelled in writing by me and it must be received by the Credit Union **at least (3) three business days** before the scheduled date of transfer in order to be effective. The Credit Union may accept a stop payment order after that time, but will not bear any liability if it does not act on the order. The Credit Union will not be liable for payment of an electronic debit contrary to this request unless payment is caused by the Credit Union's negligence and causes actual loss to me. The Credit Union's liability shall not, in any event, exceed the amount of the electronic debit. I agree to reimburse the Credit Union for any loss it sustains in honoring this request.